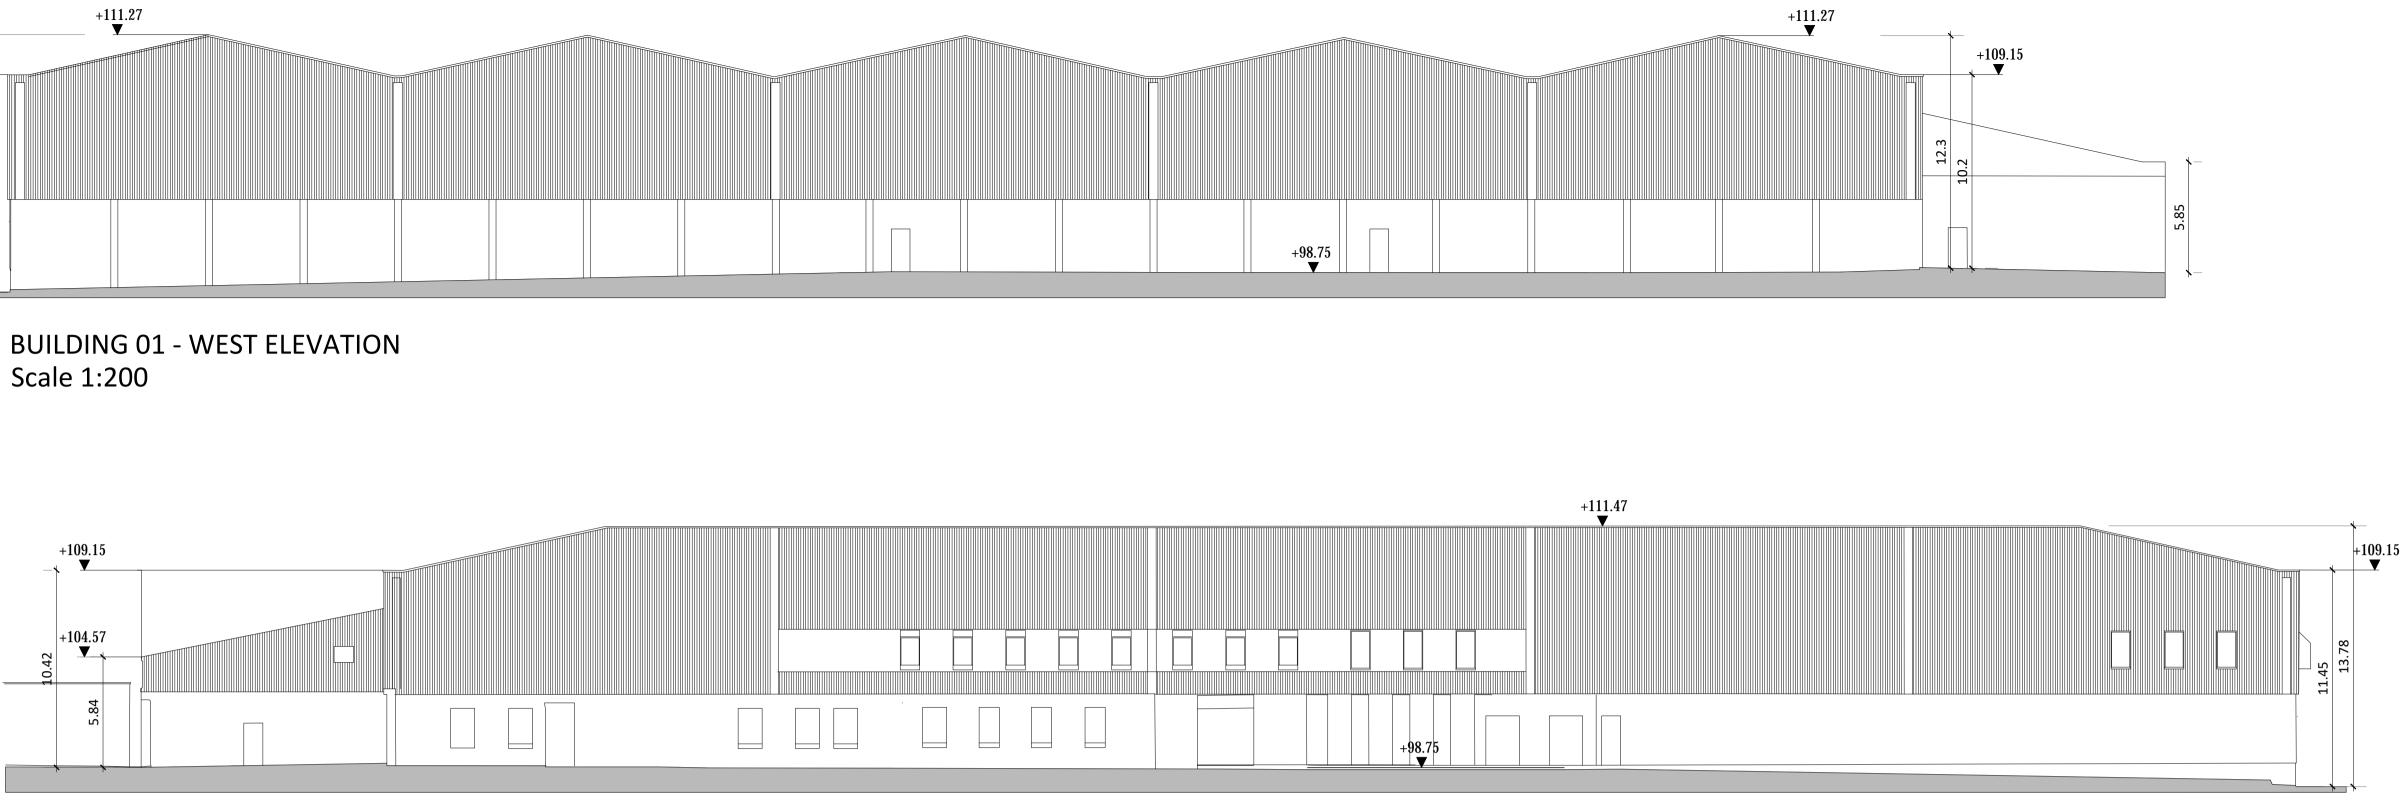

## **BUILDING 01 - SOUTH ELEVATION** Scale 1:200

**Demolitions - Existing Site Elevations** 

All levels (in meters) are related to malin head levelling datum. All dimensions in millimetres. figured dimensions only are to be taken from this drawing. All work to be carried out in accordance with the current building regulations. All dimensions to be checked on site before work is carried out. All consultants are to be notified of any discrepancies.