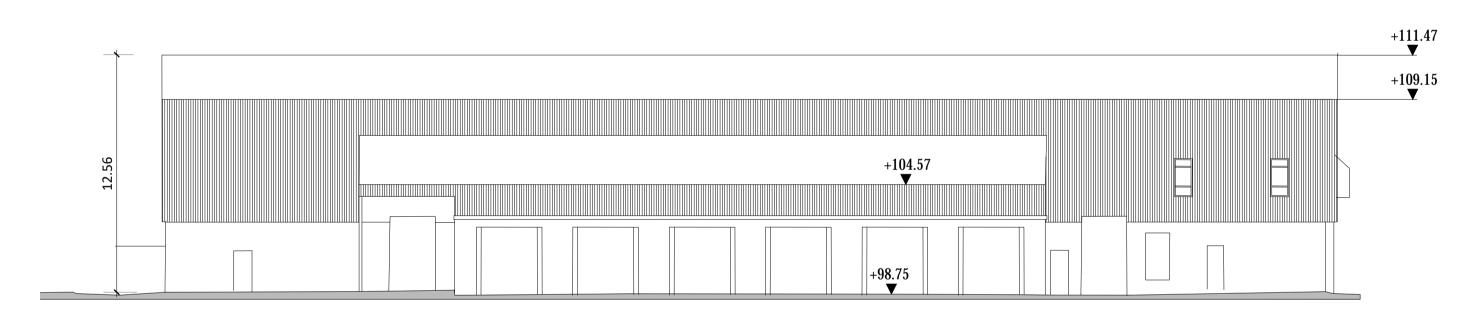

## **BUILDING 01 - SOUTH ELEVATION** Scale 1:200

**Demolitions - Existing Site Elevations** 

All levels (in meters) are related to malin head levelling datum. All dimensions in millimetres. figured dimensions only are to be taken from this drawing. All work to be carried out in accordance with the current building regulations. All dimensions to be checked on site before work is carried out. All consultants are to be notified of any discrepancies.