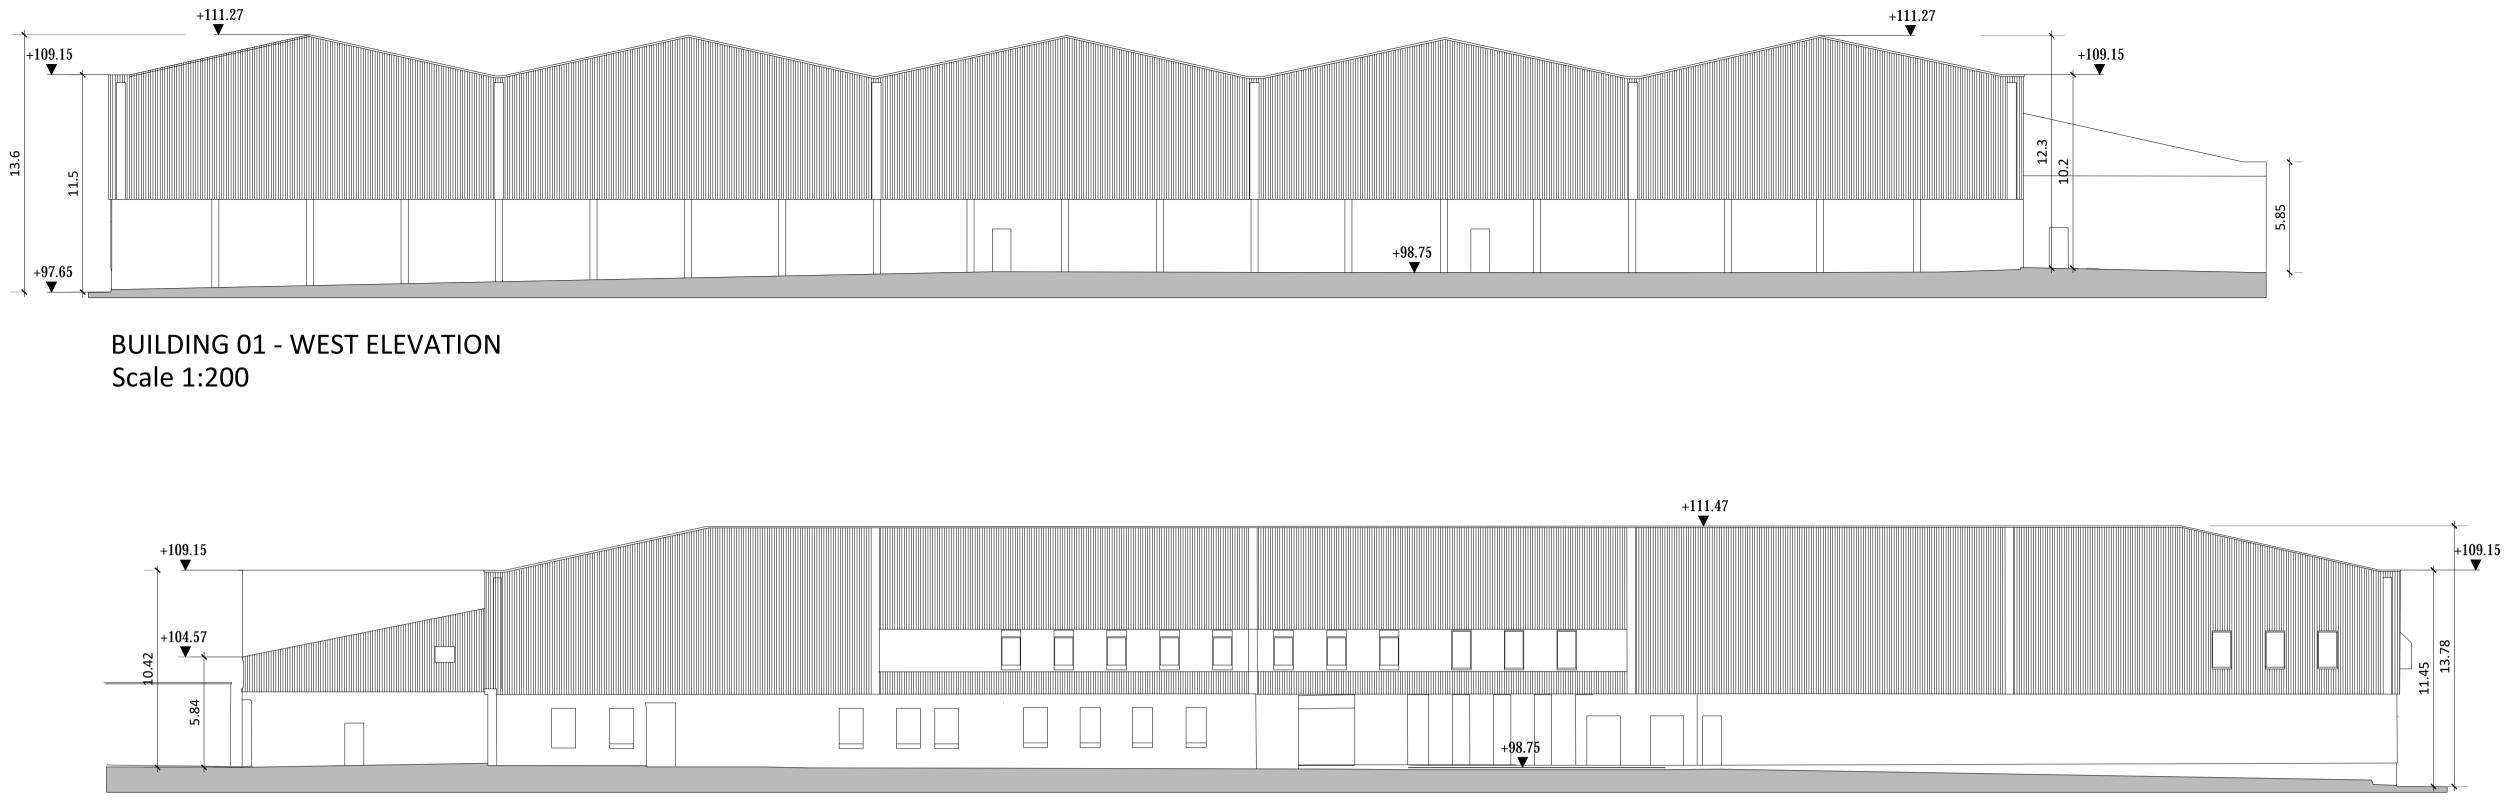

## **BUILDING 01 - SOUTH ELEVATION** Scale 1:200

**Demolitions - Existing Site Elevations** 

All levels (in meters) are related to malin head levelling datum. All dimensions in millimetres. figured dimensions only are to be taken from this drawing. All work to be carried out in accordance with the current building regulations. All dimensions to be checked on site before work is carried out. All consultants are to be notified of any discrepancies.